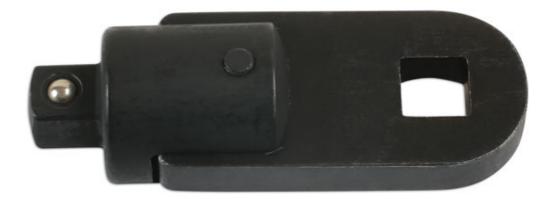

## **Crows Foot Adaptor 3/8"D**

Crows Foot Adaptor 3/8"D (M/F), designed to enable a standard torque wrench to be used with Laser 3/8"D Flexible Crows Foot Wrenches (Laser Part No. 7165). When using with a torque wrench in line an allowance for the increased length must be made to the wrench setting.

## **Additional Information**

- Designed to allow flexible crows foot wrenches to be used in line with any standard torque wrench or ratchet.
- Ideal for torqueing exhaust gas sensors and general engine sensors such as Lambda, EGT, Coolant Temperature, Knock Sensors etc.
- Turns standard 3/8"D torque wrenches into spanner type torque wrenches.
- · Not for use with air tools.
- · EU Registered Design. Made in Sheffield.