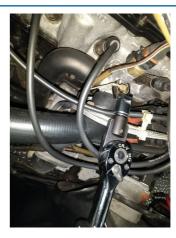

## **Crows Foot Adaptor 3/8"D**

Crows Foot Adaptor 3/8"D (M/F), designed to enable a standard torque wrench to be used with Laser 3/8"D Flexible Crows Foot Wrenches (Laser Part No. 7165). When using with a torque wrench in line an allowance for the increased length must be made to the wrench setting.

## **Additional Information**

- Designed to allow flexible crows foot wrenches to be used in line with any standard torque wrench or ratchet.
- Ideal for torqueing exhaust gas sensors and general engine sensors such as Lambda, EGT, Coolant Temperature, Knock Sensors etc.
- Turns standard 3/8"D torque wrenches into spanner type torque wrenches.
- · Not for use with air tools.
- · EU Registered Design. Made in Sheffield.