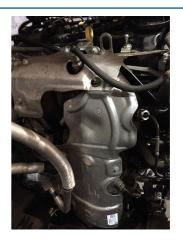

## **Additional Information**

- Designed to allow flexible crows foot wrenches to be used in line with any standard torque wrench or ratchet.
- Ideal for torqueing exhaust gas sensors and general engine sensors such as Lambda, EGT, Coolant Temperature, Knock Sensors etc.
- Turns standard 3/8"D torque wrenches into spanner type torque wrenches.
- · Not for use with air tools.
- · EU Registered Design. Made in Sheffield.