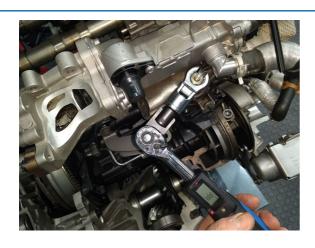

## **Crows Foot Adaptor 3/8"D**

Crows Foot Adaptor 3/8"D (M/F), designed to enable a standard torque wrench to be used with Laser 3/8"D Flexible Crows Foot Wrenches (Laser Part No. 7165). When using with a torque wrench in line an allowance for the increased length must be made to the wrench setting.

## **Additional Information**

- Designed to allow flexible crows foot wrenches to be used in line with any standard torque wrench or ratchet.
- Ideal for torqueing exhaust gas sensors and general engine sensors such as Lambda, EGT, Coolant Temperature, Knock Sensors etc.
- Turns standard 3/8"D torque wrenches into spanner type torque wrenches.
- · Not for use with air tools.
- · EU Registered Design. Made in Sheffield.