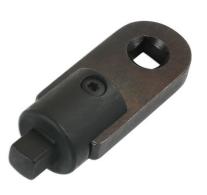

## **Crows Foot Adaptor 3/8"D**

Crows Foot Adaptor 3/8"D (M/F), designed to enable a standard torque wrench to be used with Laser 3/8"D Flexible Crows Foot Wrenches (Laser Part No. 7165). When using with a torque wrench in line an allowance for the increased length must be made to the wrench setting.