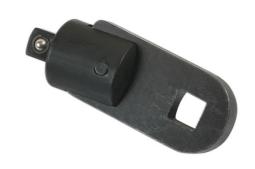

## **Crows Foot Adaptor 3/8"D**

Crows Foot Adaptor 3/8"D (M/F), designed to enable a standard torque wrench to be used with Laser 3/8"D Flexible Crows Foot Wrenches (Laser Part No. 7165). When using with a torque wrench in line an allowance for the increased length must be made to the wrench setting.