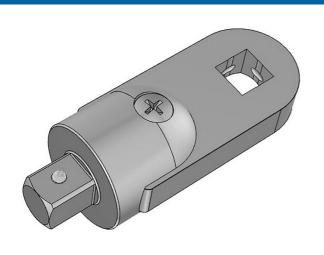

## **Crows Foot Adaptor 3/8"D**

Crows Foot Adaptor 3/8"D (M/F), designed to enable a standard torque wrench to be used with Laser 3/8"D Flexible Crows Foot Wrenches (Laser Part No. 7165). When using with a torque wrench in line an allowance for the increased length must be made to the wrench setting.

## **Additional Information**

- Designed to allow flexible crows foot wrenches to be used in line with any standard torque wrench or ratchet.
- Ideal for torqueing exhaust gas sensors and general engine sensors such as Lambda, EGT, Coolant Temperature, Knock Sensors etc.
- Turns standard 3/8"D torque wrenches into spanner type torque wrenches.
- · Not for use with air tools.
- · EU Registered Design. Made in Sheffield.